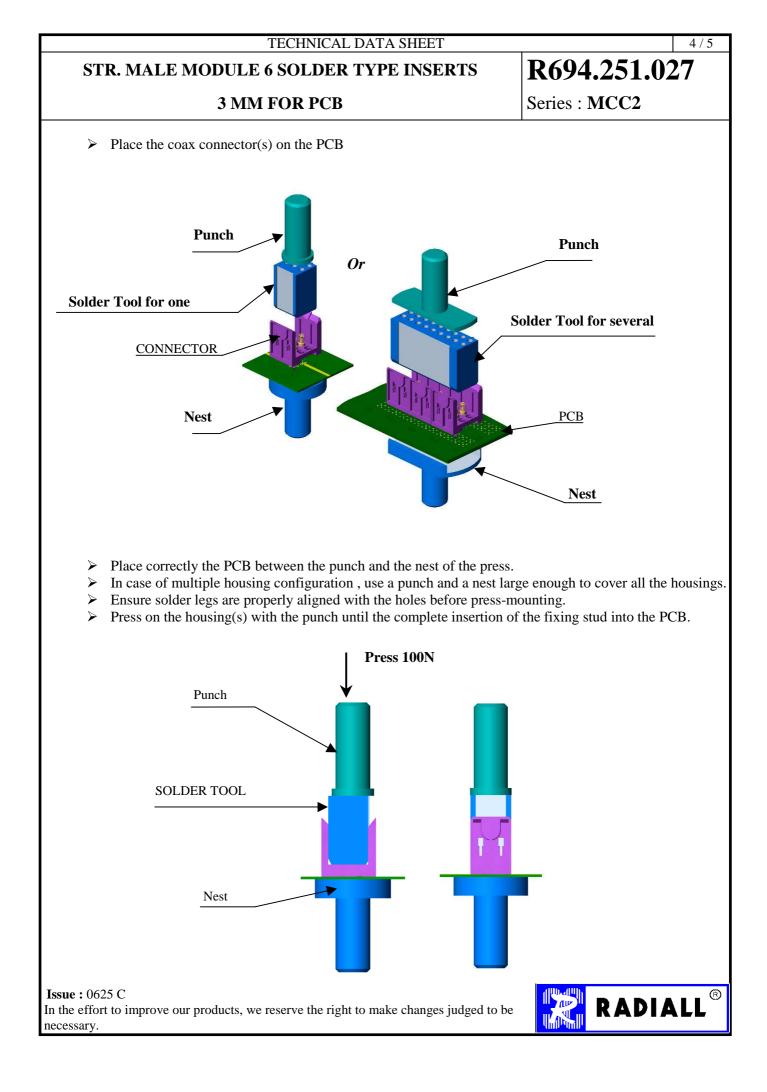

| TECHNICAL DATA SHEET 2 / 5                                                                                                   |                       |                               |                                                                            |                                           |
|------------------------------------------------------------------------------------------------------------------------------|-----------------------|-------------------------------|----------------------------------------------------------------------------|-------------------------------------------|
| STR. MAL                                                                                                                     | E MODULE 6 SO         | NSERTS                        | R694.251.027                                                               |                                           |
|                                                                                                                              | 3 MM FOR              | Series : MCC2                 |                                                                            |                                           |
| PACKAGINGStandardUnitOther50'W' optionContact us                                                                             |                       |                               | SPECIFICATION                                                              |                                           |
| ELECTRICAL CHARACTERISTICS                                                                                                   |                       |                               | <u>ENVIRONMENTAL</u>                                                       |                                           |
| RF leakage- (1Voltage rating500VDielectric withstanding voltage750V                                                          |                       | GHz                           | Operating tempe<br>Hermetic seal<br>Panel leakage                          | rature -25/+125 ° C<br>NA Atm.cm3/s<br>NA |
|                                                                                                                              |                       |                               | OTHER CHARACTERISTICS                                                      |                                           |
| MECHANICAL CHARACTERISTICS                                                                                                   |                       |                               | Assembly instruction<br>Others :<br>VSWR=1.12 optimized between DC to 3GHz |                                           |
| Center contact retent<br>Axial force – Matin<br>Axial force – Oppos<br>Torque                                                | g end 6<br>site end 6 | N mini<br>N mini<br>N.cm mini |                                                                            |                                           |
| Recommended torqu<br>Mating<br>Panel nut                                                                                     | NA                    | N.cm<br>N.cm                  |                                                                            |                                           |
| Mating life<br>Weight                                                                                                        | 500<br>98,2900        | Cycles mini<br>g              |                                                                            |                                           |
|                                                                                                                              |                       |                               |                                                                            |                                           |
|                                                                                                                              |                       |                               |                                                                            |                                           |
| <b>Issue :</b> 0625 C<br>In the effort to improve our products, we reserve the right to make changes judged to be necessary. |                       |                               |                                                                            |                                           |