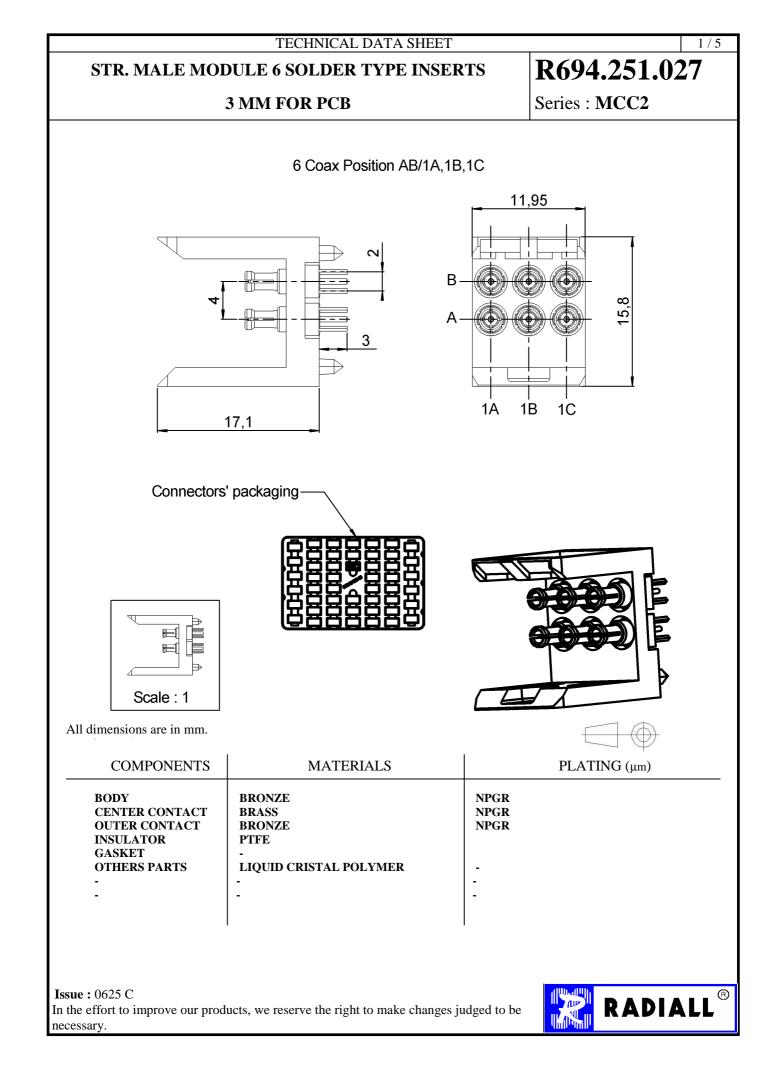

| TECHNICAL DATA SHEET 2 / 5                                                                                                   |                       |                               |                                                                            |                                           |
|------------------------------------------------------------------------------------------------------------------------------|-----------------------|-------------------------------|----------------------------------------------------------------------------|-------------------------------------------|
| STR. MAL                                                                                                                     | E MODULE 6 SO         | NSERTS                        | R694.251.027                                                               |                                           |
|                                                                                                                              | 3 MM FOR              | Series : MCC2                 |                                                                            |                                           |
| PACKAGINGStandardUnitOther50'W' optionContact us                                                                             |                       |                               | SPECIFICATION                                                              |                                           |
| ELECTRICAL CHARACTERISTICS                                                                                                   |                       |                               | <u>ENVIRONMENTAL</u>                                                       |                                           |
| RF leakage- (1Voltage rating500VDielectric withstanding voltage750V                                                          |                       | GHz                           | Operating tempe<br>Hermetic seal<br>Panel leakage                          | rature -25/+125 ° C<br>NA Atm.cm3/s<br>NA |
|                                                                                                                              |                       |                               | OTHER CHARACTERISTICS                                                      |                                           |
| MECHANICAL CHARACTERISTICS                                                                                                   |                       |                               | Assembly instruction<br>Others :<br>VSWR=1.12 optimized between DC to 3GHz |                                           |
| Center contact retent<br>Axial force – Matin<br>Axial force – Oppos<br>Torque                                                | g end 6<br>site end 6 | N mini<br>N mini<br>N.cm mini |                                                                            |                                           |
| Recommended torqu<br>Mating<br>Panel nut                                                                                     | NA                    | N.cm<br>N.cm                  |                                                                            |                                           |
| Mating life<br>Weight                                                                                                        | 500<br>98,2900        | Cycles mini<br>g              |                                                                            |                                           |
|                                                                                                                              |                       |                               |                                                                            |                                           |
|                                                                                                                              |                       |                               |                                                                            |                                           |
| <b>Issue :</b> 0625 C<br>In the effort to improve our products, we reserve the right to make changes judged to be necessary. |                       |                               |                                                                            |                                           |