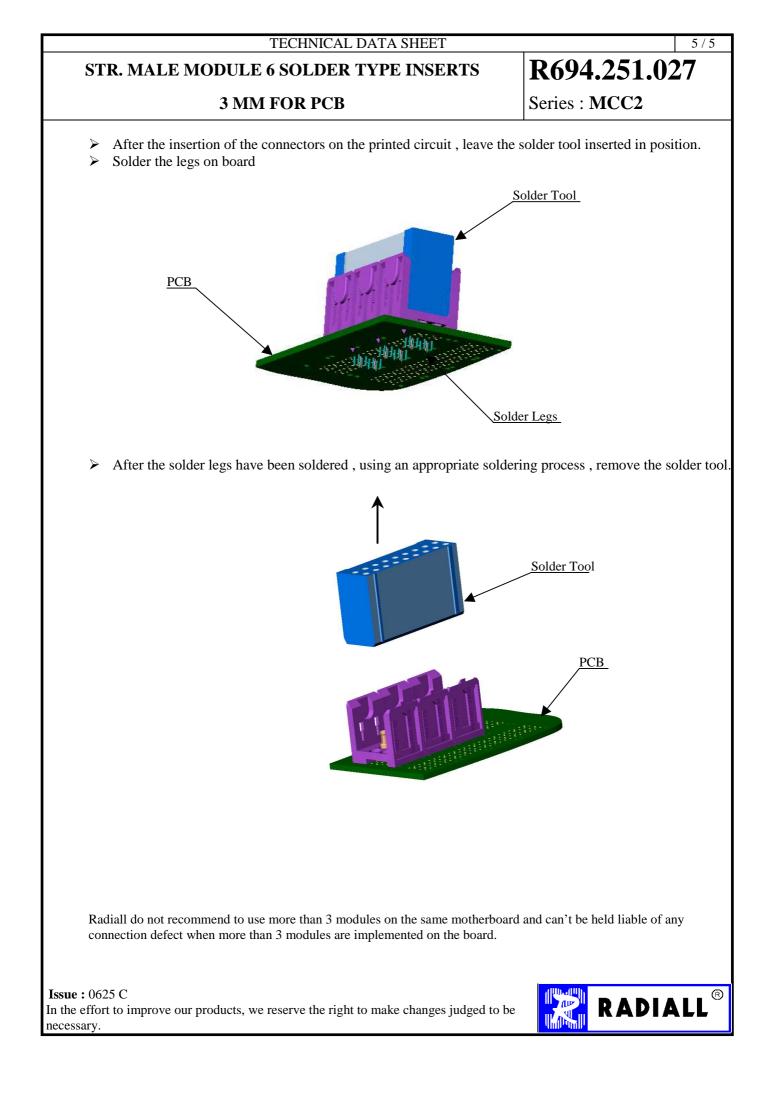

| TECHNICAL DATA SHEET 2 / 5                                                                                                   |                       |                               |                                                                            |                                           |
|------------------------------------------------------------------------------------------------------------------------------|-----------------------|-------------------------------|----------------------------------------------------------------------------|-------------------------------------------|
| STR. MAL                                                                                                                     | E MODULE 6 SO         | NSERTS                        | R694.251.027                                                               |                                           |
|                                                                                                                              | 3 MM FOR              | Series : MCC2                 |                                                                            |                                           |
| PACKAGINGStandardUnitOther50'W' optionContact us                                                                             |                       |                               | SPECIFICATION                                                              |                                           |
| ELECTRICAL CHARACTERISTICS                                                                                                   |                       |                               | <u>ENVIRONMENTAL</u>                                                       |                                           |
| RF leakage- (1Voltage rating500VDielectric withstanding voltage750V                                                          |                       | GHz                           | Operating tempe<br>Hermetic seal<br>Panel leakage                          | rature -25/+125 ° C<br>NA Atm.cm3/s<br>NA |
|                                                                                                                              |                       |                               | OTHER CHARACTERISTICS                                                      |                                           |
| MECHANICAL CHARACTERISTICS                                                                                                   |                       |                               | Assembly instruction<br>Others :<br>VSWR=1.12 optimized between DC to 3GHz |                                           |
| Center contact retent<br>Axial force – Matin<br>Axial force – Oppos<br>Torque                                                | g end 6<br>site end 6 | N mini<br>N mini<br>N.cm mini |                                                                            |                                           |
| Recommended torqu<br>Mating<br>Panel nut                                                                                     | NA                    | N.cm<br>N.cm                  |                                                                            |                                           |
| Mating life<br>Weight                                                                                                        | 500<br>98,2900        | Cycles mini<br>g              |                                                                            |                                           |
|                                                                                                                              |                       |                               |                                                                            |                                           |
|                                                                                                                              |                       |                               |                                                                            |                                           |
| <b>Issue :</b> 0625 C<br>In the effort to improve our products, we reserve the right to make changes judged to be necessary. |                       |                               |                                                                            |                                           |