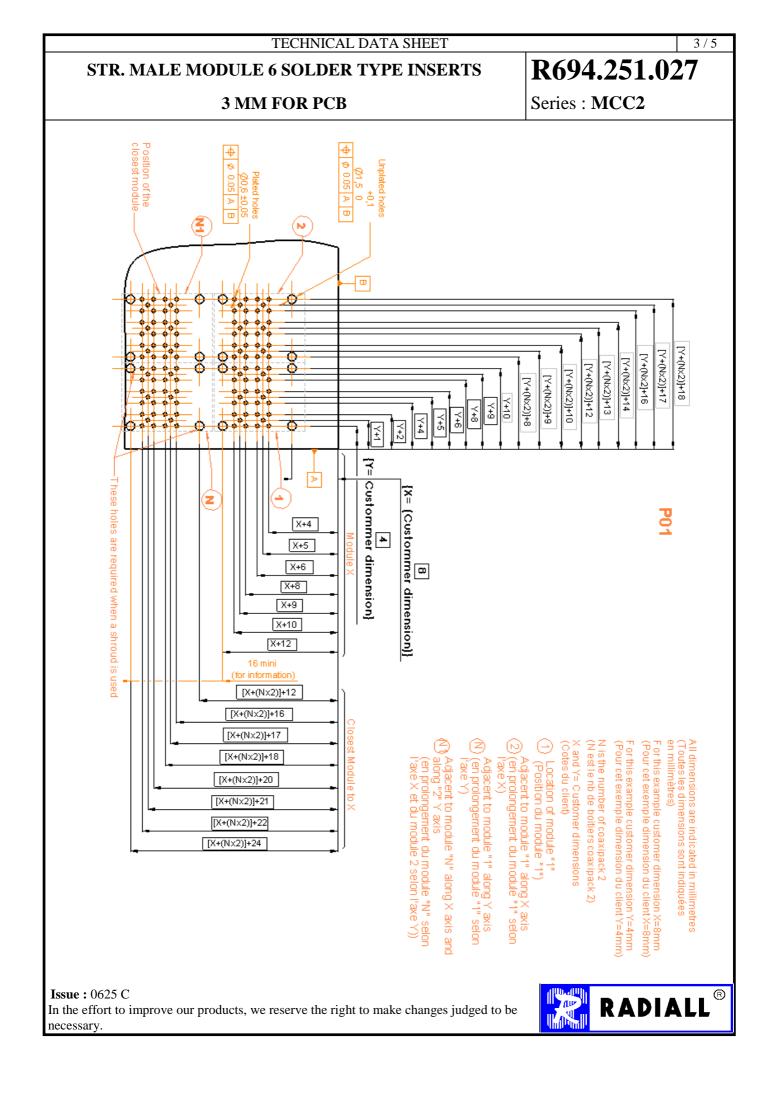

| TECHNICAL DATA SHEET 2 / 5                                                                                                   |                       |                               |                                                                            |                                           |
|------------------------------------------------------------------------------------------------------------------------------|-----------------------|-------------------------------|----------------------------------------------------------------------------|-------------------------------------------|
| STR. MAL                                                                                                                     | E MODULE 6 SO         | NSERTS                        | R694.251.027                                                               |                                           |
|                                                                                                                              | 3 MM FOR              | Series : MCC2                 |                                                                            |                                           |
| PACKAGINGStandardUnitOther50'W' optionContact us                                                                             |                       |                               | SPECIFICATION                                                              |                                           |
| ELECTRICAL CHARACTERISTICS                                                                                                   |                       |                               | <u>ENVIRONMENTAL</u>                                                       |                                           |
| RF leakage- (1Voltage rating500VDielectric withstanding voltage750V                                                          |                       | GHz                           | Operating tempe<br>Hermetic seal<br>Panel leakage                          | rature -25/+125 ° C<br>NA Atm.cm3/s<br>NA |
|                                                                                                                              |                       |                               | OTHER CHARACTERISTICS                                                      |                                           |
| MECHANICAL CHARACTERISTICS                                                                                                   |                       |                               | Assembly instruction<br>Others :<br>VSWR=1.12 optimized between DC to 3GHz |                                           |
| Center contact retent<br>Axial force – Matin<br>Axial force – Oppos<br>Torque                                                | g end 6<br>site end 6 | N mini<br>N mini<br>N.cm mini |                                                                            |                                           |
| Recommended torqu<br>Mating<br>Panel nut                                                                                     | NA                    | N.cm<br>N.cm                  |                                                                            |                                           |
| Mating life<br>Weight                                                                                                        | 500<br>98,2900        | Cycles mini<br>g              |                                                                            |                                           |
|                                                                                                                              |                       |                               |                                                                            |                                           |
|                                                                                                                              |                       |                               |                                                                            |                                           |
| <b>Issue :</b> 0625 C<br>In the effort to improve our products, we reserve the right to make changes judged to be necessary. |                       |                               |                                                                            |                                           |